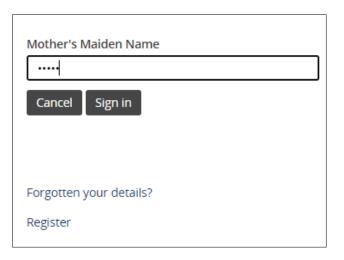

You will then need to answer your security question (the site will remind you what the question was) and click 'Sign in'.

Finally, copy your 10-digit activation code from the email we sent and paste it in below, then click 'Submit'.