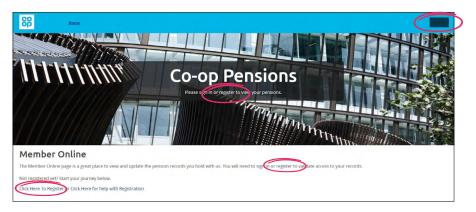

## How to Register for Member Online

Go to memberonline.pacepensions.co.uk Once you get to the Member Online area, there are four places you can register.

Once you have clicked to register, you will be taken to a page to accept the respective Pace and Somerfield Terms of Use and Cookie Policy. Further information for these can be found by clicking on the question mark beside each phrase.