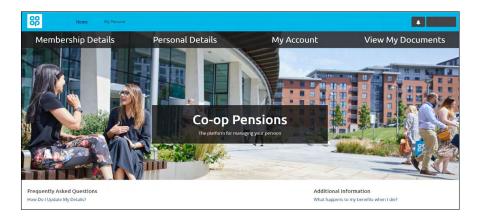

## Activate My Account

Registration is now complete. You will be taken back to the home page from where you will need to login again.

Done

You will need to sign in again using your username, password and security question. Once you are on the website you will be able to view the personal details we hold for you and view your pension memberships. You can keep your details up to date and view enhancements to functionality as we continue to develop the system.