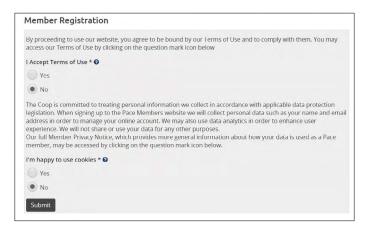

## How to Register for Member Online

Go to memberonline.pacepensions.co.uk Once you get to the Member Online area, there are four places you can register.

Once you have clicked to register, you will be taken to a page to accept the respective Pace and Somerfield Terms of Use and Cookie Policy. Further information for these can be found by clicking on the question mark beside each phrase.

You need to click 'Yes' to both policies to gain access to the website.

3

We then require some information to be able to match you up with your pension benefits.

All details will need to be populated. To type in your date of birth you need to click into the Date of birth field twice, otherwise you'll have to use the in-built calendar. Don't worry if you don't have a mobile number, the registration process works with a landline as well. We will only use this number to contact you if absolutely necessary. You will need to use an active email address as we will email an activation code to this email address.