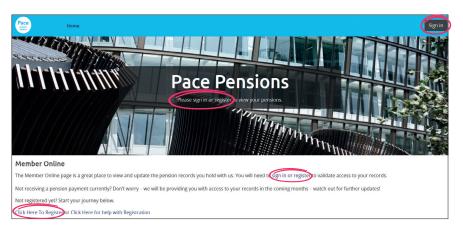

Once you get to the Member Online area, there are four places you can register.

Once you have clicked to register, you will be taken to a page to accept the Pace Terms of Use and Cookie Policy. Further information for both of these can be found by clicking on the question mark beside each phrase.

Once you get to the Member Online area, enter your username and password and then click 'Sign in' rather than 'Register'. Always use 'Sign in' for subsequent logins to this area.

8 Enter the username and password you set when you registered (username doesn't have a full stop as the last character). Then click 'Sign in'.