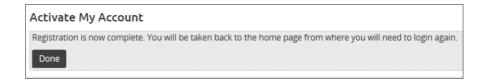

11 You are now registered! Now click 'Done'.

You will need to sign in again using your username, password and security question. Once you are on the website you will be able to view the personal details we hold for you and view your pension memberships. You can keep your details up to date and view enhancements to functionality as we continue to develop the system.