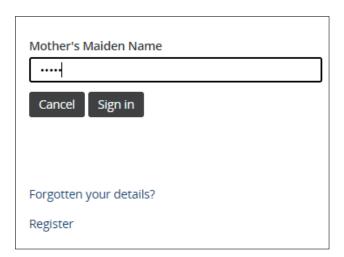

Once you get to the Member Online area, enter your username and password and then click 'Sign in' rather than 'Register'. Always use 'Sign in' for subsequent logins to this area.

8 Enter the username and password you set when you registered (username doesn't have a full stop as the last character). Then click 'Sign in'.

| Username       |          |  |  |
|----------------|----------|--|--|
| Password       |          |  |  |
|                |          |  |  |
| Sign in        |          |  |  |
| Forgotten your | details? |  |  |
| Register       |          |  |  |

You will then need to answer your security question (the site will remind you what the question was) and click 'Sign in'.

Finally, copy your 10-digit activation code from the email we sent and paste it in below, then click 'Submit'.