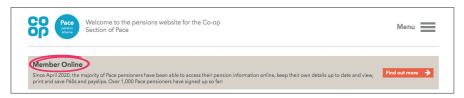

## How to Register for Member Online

1

To register, go to the Pace website at coop.co.uk/pensions or www.co-operativebank.co.uk/pensions and click on the banner for Member Online.

Alternatively, you can also click on the relevant image for your circumstances. You will only be able to register for Member Online if any of the below apply to you: