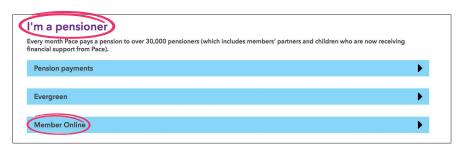

- You have a pension in payment from Pace Click on 'I'm a pensioner or I've left the Co-op' on the homepage and then click 'Member Online' in the pensioner section.
- 2. You have left the Pace scheme with DB benefits Click on 'I'm a pensioner or I've left the Co-op' on the homepage and then click 'Member Online' in the leaver section.
- 3. You had benefits in the Pace DB scheme when it closed
  Click on 'I'm in Pace DB (formerly Pace Complete)' and then click on 'Member Online' in the Pace DB section.

Once you get to the Member Online area, there are four places you can register.

Once you have clicked to register, you will be taken to a page to accept the Pace Terms of Use and Cookie Policy. Further information for both of these can be found by clicking on the question mark beside each phrase.