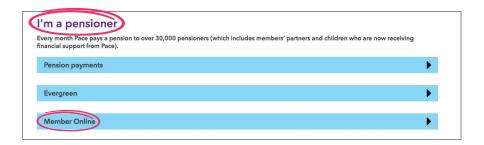

- You have a pension in payment from Pace Click on 'I'm a pensioner or I've left the Co-op' on the homepage and then click 'Member Online' in the pensioner section.
- 2. You have left the Pace scheme with DB benefits Click on 'I'm a pensioner or I've left the Co-op' on the homepage and then click 'Member Online' in the leaver section.
- 3. You had benefits in the Pace DB scheme when it closed
  Click on 'I'm in Pace DB (formerly Pace Complete)' and then click on 'Member Online' in the Pace DB section.