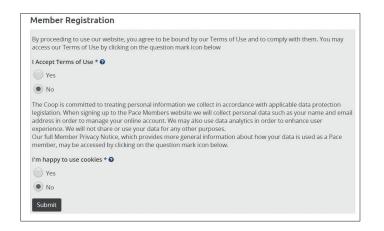

Once you get to the Member Online area, there are four places you can register.

Once you have clicked to register, you will be taken to a page to accept the Pace Terms of Use and Cookie Policy. Further information for both of these can be found by clicking on the question mark beside each phrase.

You need to click 'Yes' to both policies to gain access to the website.

3

We then require some information to be able to match you up with your pension benefits.

All details will need to be populated. Don't worry if you don't have a mobile number, the registration process works with a landline as well. We will only use this number to contact you if absolutely necessary. You will need to use an active email address as we will email an activation code to this email address.