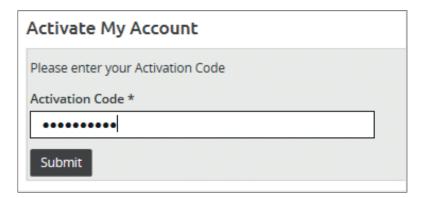

You will then need to answer your security question (the site will remind you what the question was) and click 'Sign in'.

Finally, copy your 10-digit activation code from the email we sent and paste it in below, then click 'Submit'.