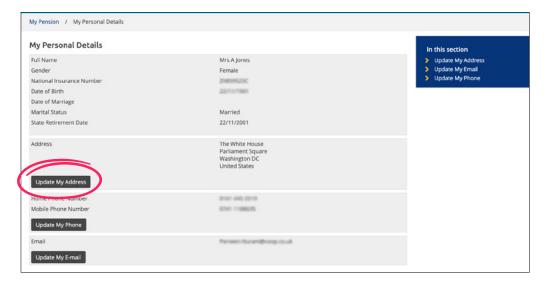

# **Update My Address**

From the homepage click on 'Personal Details'.

Click on the 'Update My Address' button.

3 9

4

Select whether your address is in the UK or not.

If you select UK you can then enter your postcode and we will find your address.