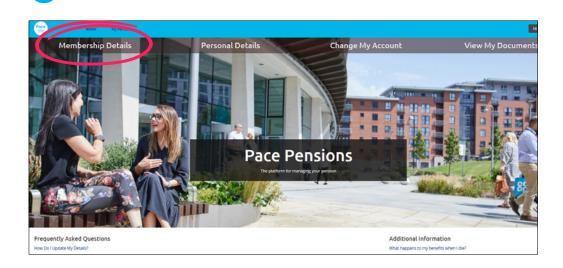

# **View My Payslips and P60s**

From the homepage click on 'Membership Details'.

3 Select the document you would like to view and click on 'View Payslip' or 'View P60' on the right of the table.

| ly Payslips and P60 | entries                         | Search:      | In this section My Documents |
|---------------------|---------------------------------|--------------|------------------------------|
| Date                | <ul> <li>Description</li> </ul> | 0            | My Payslips and P60s         |
| 20/03/2020          | Payslip                         | View Payslip |                              |
| 21/02/2020          | Payslip                         | View Payslip |                              |
| 24/01/2020          | Payslip                         | View Payslip |                              |
| 10/01/2020          | P60                             | View P60     |                              |
| 27/12/2019          | Payslip                         | View Payslip |                              |
| 29/11/2019          | Payslip                         | View Payslip |                              |
| 01/11/2019          | Payslip                         | View Payslip |                              |
| 04/10/2019          | Payslip                         | View Payslip |                              |
| 05/09/2019          | Payslip                         | View Payslip |                              |
| 09/08/2019          | Payslip                         | View Payslip |                              |