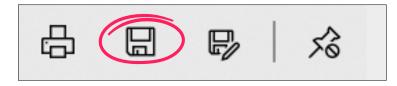

# Save a Payslip or P60 on a computer

When the Payslip or P60 is displayed, click on the disk icon that is on the top right corner.

2 Select the location you want to save the file to and type in a File name ie. Payslip *month year* and click 'Save'.