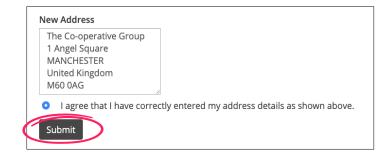

You will need to click on your address from the list to select it. It will then appear in the text box. Select to confirm that your address is correct and click on 'Submit'.