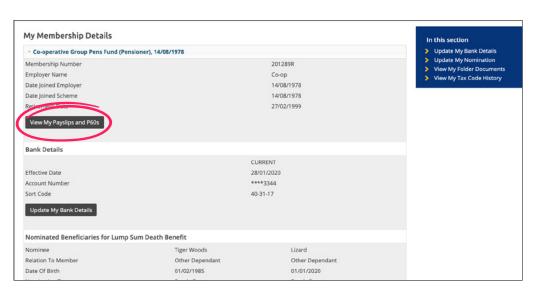

# **View My Payslips and P60s**

From the homepage click on 'Membership Details'.

3 Select the document you would like to view and click on 'View Payslip' or 'View P60' on the right of the table.

| ly Payslips and P60 | entries                         | Search:      | In this section My Documents |
|---------------------|---------------------------------|--------------|------------------------------|
| Date                | <ul> <li>Description</li> </ul> | 0            | My Payslips and P60s         |
| 20/03/2020          | Payslip                         | View Payslip |                              |
| 21/02/2020          | Payslip                         | View Payslip |                              |
| 24/01/2020          | Payslip                         | View Payslip |                              |
| 10/01/2020          | P60                             | View P60     |                              |
| 27/12/2019          | Payslip                         | View Payslip |                              |
| 29/11/2019          | Payslip                         | View Payslip |                              |
| 01/11/2019          | Payslip                         | View Payslip |                              |
| 04/10/2019          | Payslip                         | View Payslip |                              |
| 05/09/2019          | Payslip                         | View Payslip |                              |
| 09/08/2019          | Payslip                         | View Payslip |                              |

#### Select 'Update My Nomination'.

| Date Joined Scheme<br>Retirement Date |                 | 14/08/1978<br>27/02/1999 |                                       |
|---------------------------------------|-----------------|--------------------------|---------------------------------------|
| View My Payslips and P60s             |                 |                          |                                       |
| Bank Details                          |                 |                          |                                       |
| Effective Date                        |                 | CURRENT<br>28/01/2020    |                                       |
| Account Number                        |                 | ****3344                 |                                       |
| Sort Code                             |                 | 40-31-17                 |                                       |
| Update My Bank Details                |                 |                          |                                       |
| Nominated Beneficiaries for Lump Su   | m Death Benefit |                          |                                       |
| Nominee                               | Tiger Woods     | Lizard                   |                                       |
| Relation To Member                    | Other Dependant | Other Dependant          |                                       |
| Date Of Birth                         | 01/02/1985      | 01/01/2020               |                                       |
| Nomination Type                       | Death Grant     | Death Grant              |                                       |
| Percentage Of Repetits                | 20%             | 80%                      |                                       |
| date Of Nomination                    | 03/02/2020      | 03/02/2020               |                                       |
|                                       |                 |                          |                                       |
| ©Civica 2020                          |                 |                          | Contact us Accessibility Terms of Use |