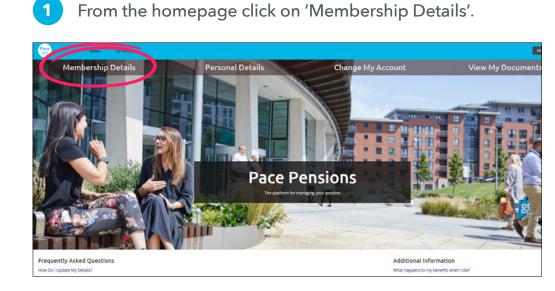

# **View My Payslips and P60s**

From the homepage click on 'Membership Details'.

3 Select the document you would like to view and click on 'View Payslip' or 'View P60' on the right of the table.

| ly Payslips and P60 | entries                         | Search:      | In this section My Documents |
|---------------------|---------------------------------|--------------|------------------------------|
| Date                | <ul> <li>Description</li> </ul> | 0            | My Payslips and P60s         |
| 20/03/2020          | Payslip                         | View Payslip |                              |
| 21/02/2020          | Payslip                         | View Payslip |                              |
| 24/01/2020          | Payslip                         | View Payslip |                              |
| 10/01/2020          | P60                             | View P60     |                              |
| 27/12/2019          | Payslip                         | View Payslip |                              |
| 29/11/2019          | Payslip                         | View Payslip |                              |
| 01/11/2019          | Payslip                         | View Payslip |                              |
| 04/10/2019          | Payslip                         | View Payslip |                              |
| 05/09/2019          | Payslip                         | View Payslip |                              |
| 09/08/2019          | Payslip                         | View Payslip |                              |