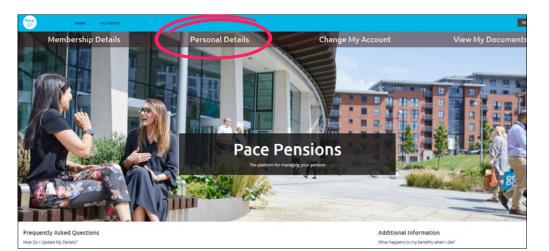

# **Update My Address**

From the homepage click on 'Personal Details'.

Click on the 'Update My Address' button.

3 9

4

Select whether your address is in the UK or not.

If you select UK you can then enter your postcode and we will find your address.