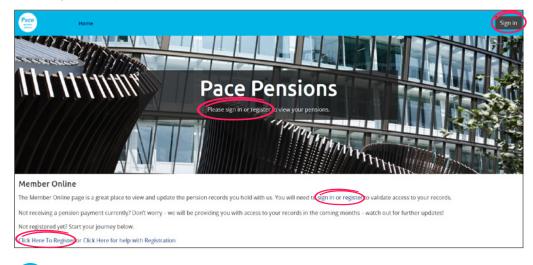

Once you get to the Member Online area, there are four places you can register.

2 Once you have clicked to register, you will be taken to a page to accept the Pace Terms of Use and Cookie Policy. Further information for both of these can be found by clicking on the question mark beside each phrase.

Once you get to the Member Online area, click 'Sign in' rather than 'Register'. Always use 'Sign in' for subsequent logins to this area.

8 Enter the username and password you set when you registered (username doesn't have a full stop as the last character). Then click 'Sign in'.