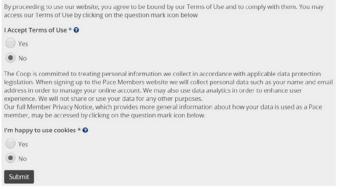

Once you get to the Member Online area, there are four places you can register.

2 Once you have clicked to register, you will be taken to a page to accept the Pace Terms of Use and Cookie Policy. Further information for both of these can be found by clicking on the question mark beside each phrase.

## Member Registration

You need to click 'Yes' to both policies to gain access to the website.

We then require some information to be able to match you up with your pension benefits.

3

All details will need to be populated. Don't worry if you don't have a mobile number, the registration process works with a land line as well. We will only use this number to contact you if absolutely necessary. You will need to use an active email address as we will email a one time passcode to this email address.