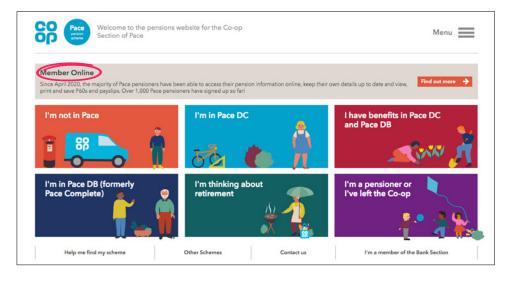

How to Register for Pace Pensions Online

You will only be able to register for Pace Pensions Online if you have a pension in payment from Pace.

1

To register, go to the Pace website at **coop.co.uk/pensions** or **www.co-operativebank.co.uk/pensions** and click on the banner for Member Online.

Alternatively, you can also click on 'I'm a Pensioner or I've left the Co-op' on the homepage and then click on Member Online in the Pensioner section.

| m a pensioner                                                                                                                                              |   |
|------------------------------------------------------------------------------------------------------------------------------------------------------------|---|
| ery month Pace pays a pension to over 30,000 pensioners (which includes members' partners and children who are now receiving<br>ancial support from Pace). |   |
| Pension payments                                                                                                                                           | ► |
| Evergreen                                                                                                                                                  | ► |
| Member Online                                                                                                                                              | • |